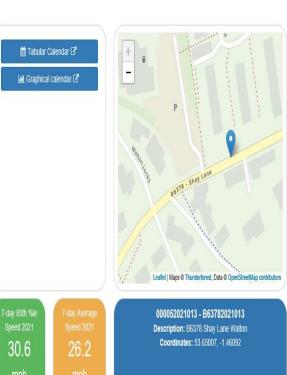

## Shay Lane, Walton

The 85th percentile is sitting at

**30.8** with a total flow of cars at

**24771** and **80%** of vehicles travelling 30mph and below

30.6

The eastbound 85th percentile is

**31** and the westbound 85th percentile is