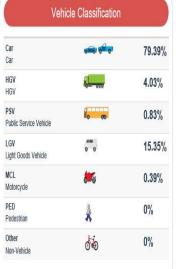

## Shay Lane, Walton

The 85th percentile is sitting at

**30.8** with a total flow of cars at

**24771** and **80%** of vehicles travelling 30mph and below

30.6

The eastbound 85th percentile is

**31** and the westbound 85th percentile is

Vehicles travelling eastbound Vehicles travelling westbound  ${\bf 78\%}\,$  of vehicles travelling 30mph and below

81% of vehicles travelling 30mph and below









1,447

Traffic Count

1,302



| Daily Volume (West) | 200 100 100 100 100 100 100 100 100 100 | a 200 100 100 | 2 2 12 2 6 6