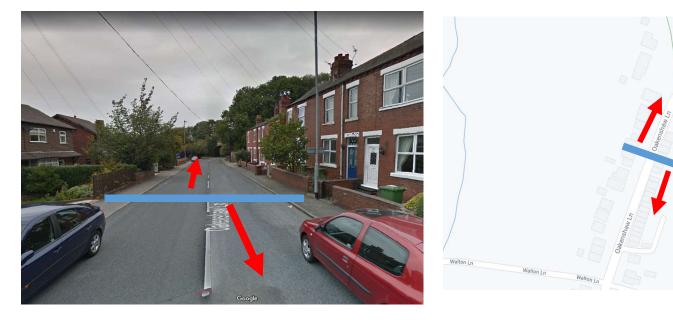

## Oakenshaw Lane, Walton

Walton Herb

| The 85th percentile is sitting at | <b>31.3</b> with a total flow of cars at                      | 16890 | and | 77% of vehicles travelling 30mph and below |
|-----------------------------------|---------------------------------------------------------------|-------|-----|--------------------------------------------|
|                                   |                                                               |       |     |                                            |
| The northbound 85th percentile is | <b>31.4</b> and the southbound 85th percentile is <b>31.2</b> |       |     |                                            |
| Vehicles travelling northbound    | 76% of vehicles travelling 30mph and b                        | elow  |     |                                            |
| Vehicles travelling southbound    | 78% of vehicles travelling 30mph and b                        | elow  |     |                                            |