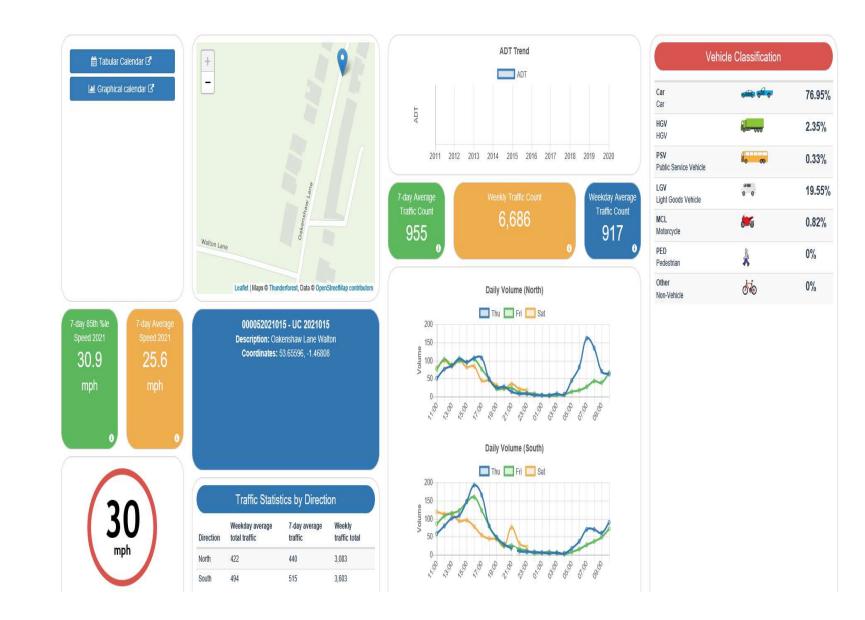

## Oakenshaw Lane, Walton

Walton Herb

| The 85th percentile is sitting at | <b>31.3</b> with a total flow of cars at                      | 16890 | and | 77% of vehicles travelling 30mph and below |
|-----------------------------------|---------------------------------------------------------------|-------|-----|--------------------------------------------|
|                                   |                                                               |       |     |                                            |
| The northbound 85th percentile is | <b>31.4</b> and the southbound 85th percentile is <b>31.2</b> |       |     |                                            |
| Vehicles travelling northbound    | 76% of vehicles travelling 30mph and b                        | elow  |     |                                            |
| Vehicles travelling southbound    | 78% of vehicles travelling 30mph and b                        | elow  |     |                                            |